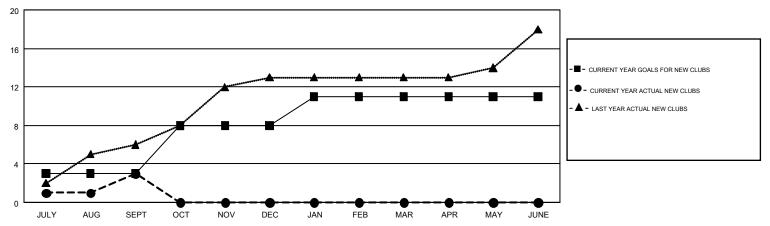

## GOALS AND ACTUAL NEW CLUBS CUMULATIVE

## Multiple District 310

PRAYAT SIRINAPHAPHAN

**LOCATION: THAILAND** GMT CA 5

| Clubs         |               |           |               | Members               |                           |                         |                                              |  |
|---------------|---------------|-----------|---------------|-----------------------|---------------------------|-------------------------|----------------------------------------------|--|
|               | RESULTS FOR   | 2018-2019 |               | RESULTS FOR 2018-2019 |                           |                         |                                              |  |
| QUARTER       | NEW CLUB GOAL | NEW CLUBS | DROPPED CLUBS | QUARTER               | MEMBER GROWTH NET<br>GOAL | MEMBER GROWTH<br>ACTUAL | DROPPED MEMBERS ACTUAL (including transfers) |  |
| JULY/AUG/SEPT | 3             | 3         | 1             | JULY/AUG/SEPT         | 130                       | 292                     | 98                                           |  |
| OCT/NOV/DEC   | 5             | 0         | 0             | OCT/NOV/DEC           | 234                       | 0                       | 0                                            |  |
| JAN/FEB/MAR   | 3             | 0         | 0             | JAN/FEB/MAR           | 161                       | 0                       | 0                                            |  |
| APR/MAY/JUNE  | 0             | 0         | 0             | APR/MAY/JUNE          | 41                        | 0                       | 0                                            |  |