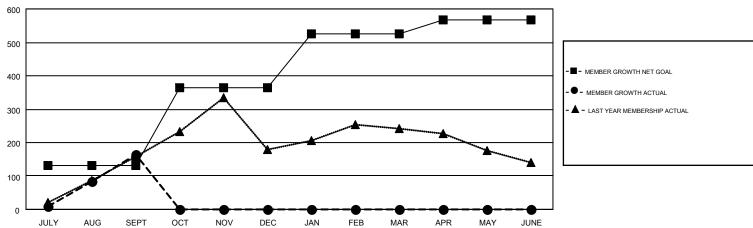

## GOALS AND ACTUAL MEMBERS CUMULATIVE

| DROPPED CLUBS: 1 |    | 47 CLUBS OF 293 ADDED 1 OR MORE<br>NEW MEMBERS | GENDER DISTRIBUTION  MALE 4,405 (54.46%) |                |     |
|------------------|----|------------------------------------------------|------------------------------------------|----------------|-----|
| DROPPED MEMBERS  |    |                                                | FEMALE                                   | 3,683 (45.54%) |     |
| DECEASED         | 3  | CLICK HERE FOR CUMULATIVE                      | TOTAL FAMILY UNIT MEMBERS                |                | 422 |
| OTHER 95         |    | MEMBERSHIP DATA                                | FAMILY MEMBERS PAYING HALF DUES          |                | 227 |
| TOTAL            | 98 |                                                | DUES                                     |                |     |

## Multiple District 310

PRAYAT SIRINAPHAPHAN

**LOCATION: THAILAND** GMT CA 5

| Clubs         |               |           |               | Members               |                           |                         |                                              |  |
|---------------|---------------|-----------|---------------|-----------------------|---------------------------|-------------------------|----------------------------------------------|--|
|               | RESULTS FOR   | 2018-2019 |               | RESULTS FOR 2018-2019 |                           |                         |                                              |  |
| QUARTER       | NEW CLUB GOAL | NEW CLUBS | DROPPED CLUBS | QUARTER               | MEMBER GROWTH NET<br>GOAL | MEMBER GROWTH<br>ACTUAL | DROPPED MEMBERS ACTUAL (including transfers) |  |
| JULY/AUG/SEPT | 3             | 3         | 1             | JULY/AUG/SEPT         | 130                       | 292                     | 98                                           |  |
| OCT/NOV/DEC   | 5             | 0         | 0             | OCT/NOV/DEC           | 234                       | 0                       | 0                                            |  |
| JAN/FEB/MAR   | 3             | 0         | 0             | JAN/FEB/MAR           | 161                       | 0                       | 0                                            |  |
| APR/MAY/JUNE  | 0             | 0         | 0             | APR/MAY/JUNE          | 41                        | 0                       | 0                                            |  |